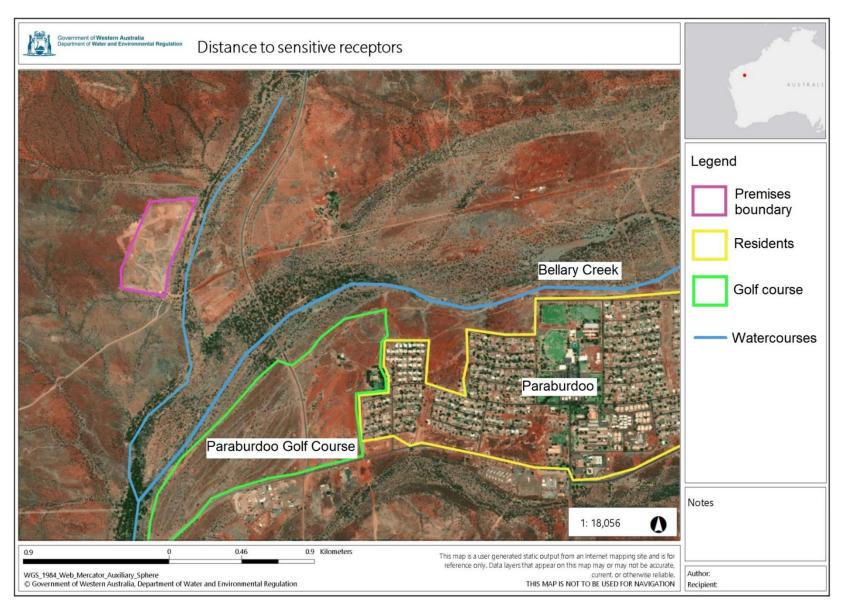

Table 3: Sensitive human and environmental receptors and distance from prescribed activity

| Human receptors                                                    | Distance from prescribed activity                                      |
|--------------------------------------------------------------------|------------------------------------------------------------------------|
| Residents of Paraburdoo                                            | Approximately 1.25km south-east of premises                            |
| Paraburdoo Golf Course                                             | Approximately 740m south-east of premises                              |
| Environmental Receptors                                            | Distance from prescribed activity                                      |
| Minor watercourse                                                  | Approximately 80m east of premises                                     |
| Bellary Creek                                                      | Approximately 570m south-east of premises                              |
| Proclaimed areas under the Rights in Water and Irrigation Act 1914 | Within the Pilbara Groundwater Area and the Pilbara Surface Water Area |
| Public Drinking Water Source Areas                                 | Priority 1 area approximately 1.3km east                               |

Figure 1: Distance to sensitive receptors