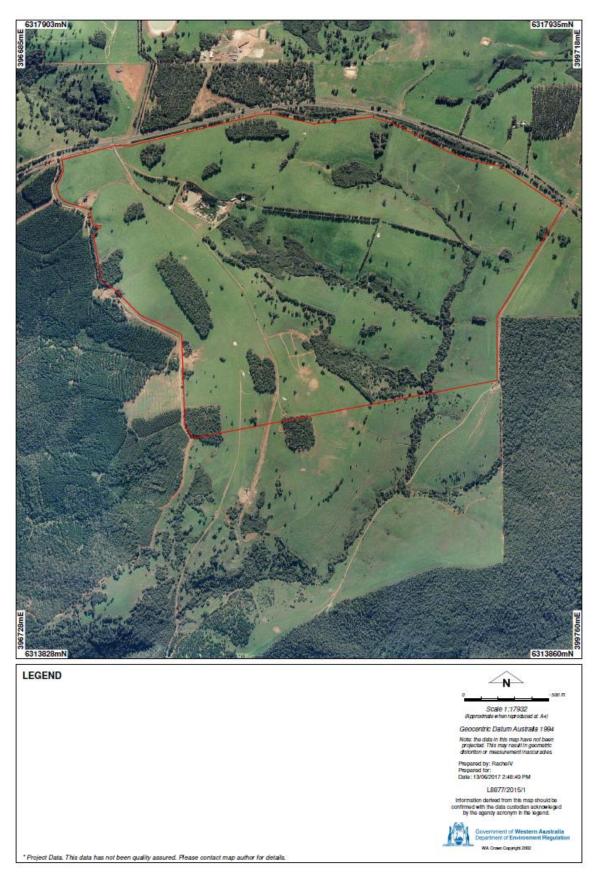

This notice is limited only to the amendment of the Prescribed Premises boundary map and Premises address.

### **Amendment description**

This Amendment Notice is the result of a DER initiated amendment and relates to corrections to the Prescribed Premises boundary map in Schedule 1 and the Premises address.

#### **Decision**

The Delegated Officer has determined that an administrative amendment is to be made to correct the Premises address and Premises boundary map in Schedule 1 maps.

2. The Licence is amended by the deletion of the Premises map shown in strikethrough below:

3. The Licence is amended by the insertion of the Premises map below: