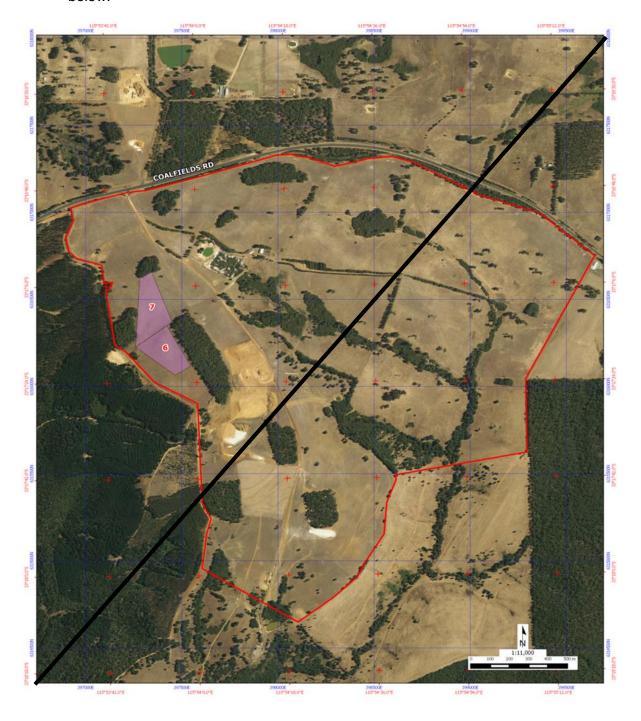

This notice is limited only to the amendment of the Prescribed Premises boundary map and Premises address.

### **Amendment description**

This Amendment Notice is the result of a DER initiated amendment and relates to corrections to the Prescribed Premises boundary map in Schedule 1 and the Premises address.

#### **Decision**

The Delegated Officer has determined that an administrative amendment is to be made to correct the Premises address and Premises boundary map in Schedule 1 maps.

## **Amendment**

1. The Licence Premises address is amended by the insertion of the bold text shown in underline:

Shenton Ridge Gravel Quarry
Coalfields Road
ROELANDS WA 6226
Being <u>Part</u> Lot 501 on Plan 26892 and Lot 21 on Plan 10674, as depicted in Schedule

2. The Licence is amended by the deletion of the Premises map shown in strikethrough below:

3. The Licence is amended by the insertion of the Premises map below: