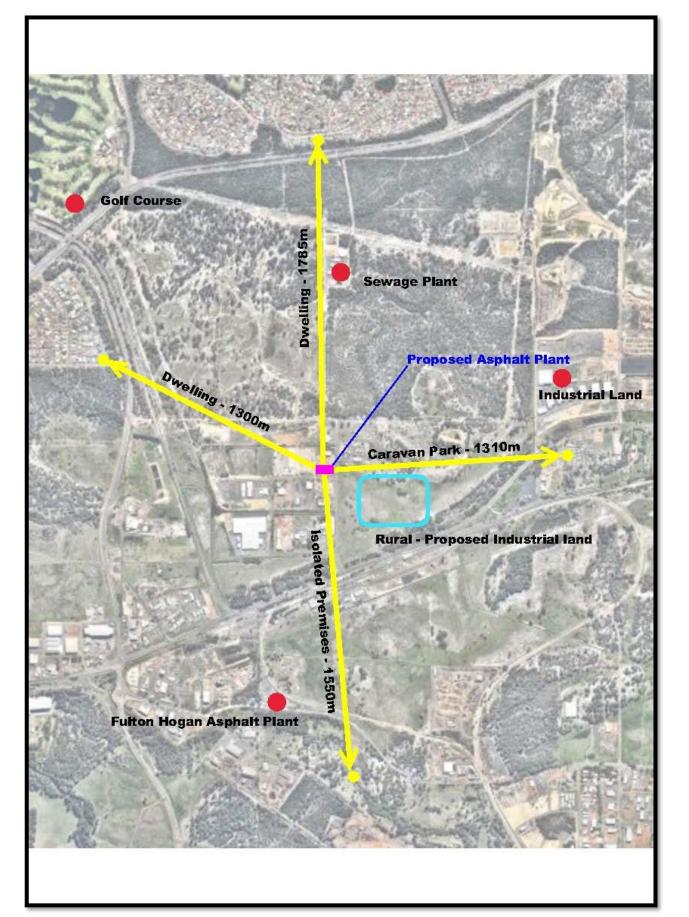

## Location

The asphalt plant is to be located on part of Lot 55, 2 Sutherland Way, Picton. The land is zoned Industrial with industrial and other similar land used around the facility.

The distance to the nearest sensitive receptor (residential) is 1300m which complies with EPA Guidance for the Assessment of Environmental Factors 2005.

| Sensitive Premises | Distance    | Status            |
|--------------------|-------------|-------------------|
| North West         | 1300 metres | Urban Area        |
| North              | 1785 metres | Urban Area        |
| East               | 1310metres  | Caravan Park      |
| South              | 1550 metres | Isolated Premises |

Figure OD4 Surrounding Lots at the Picton Site

Figure OD5 Surrounding Land Users

Figure OD6 Separation distances