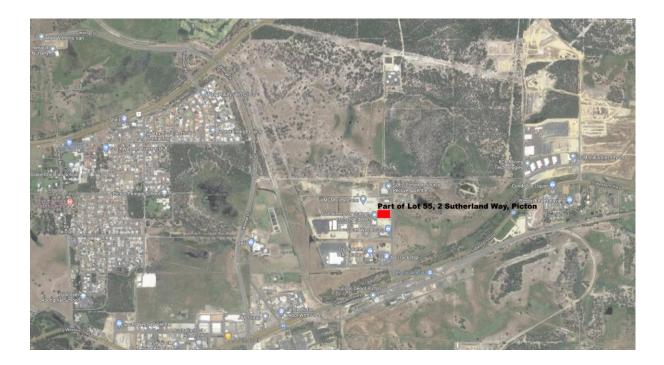

## Location

The asphalt plant is to be located on part of Lot 55, 2 Sutherland Way, Picton. The land is zoned Industrial with industrial and other similar land used around the facility.

The distance to the nearest sensitive receptor (residential) is 1300m which complies with EPA Guidance for the Assessment of Environmental Factors 2005.

Figure OD4 Surrounding Lots at the Picton Site

Figure OD5 Surrounding Land Users

Figure OD6 Separation distances