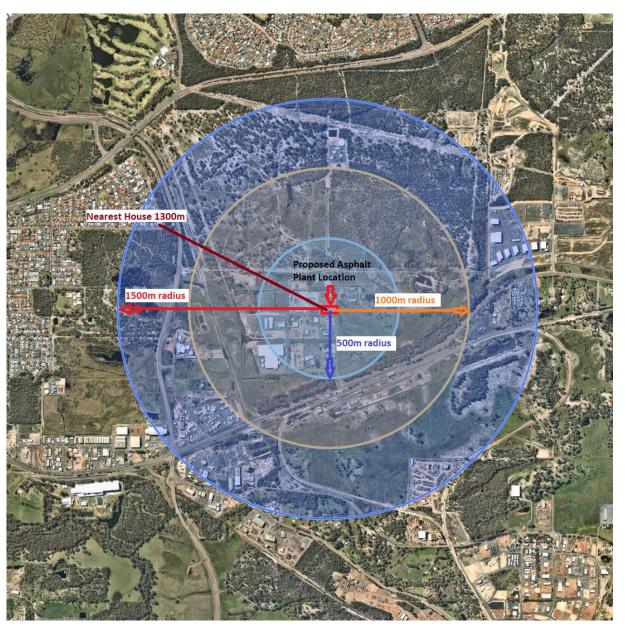

## Location

The asphalt plant is to be located on part of Lot 55, 2 Sutherland Way, Picton. The land is zoned Industrial with industrial and other similar land used around the facility.

The distance to the nearest sensitive receptor (residential) is 1300m which complies with EPA Guidance for the Assessment of Environmental Factors 2005.

Figure OD4 Surrounding Lots at the Picton Site

Figure OD5 Surrounding Land Users

Figure OD6 Separation distances