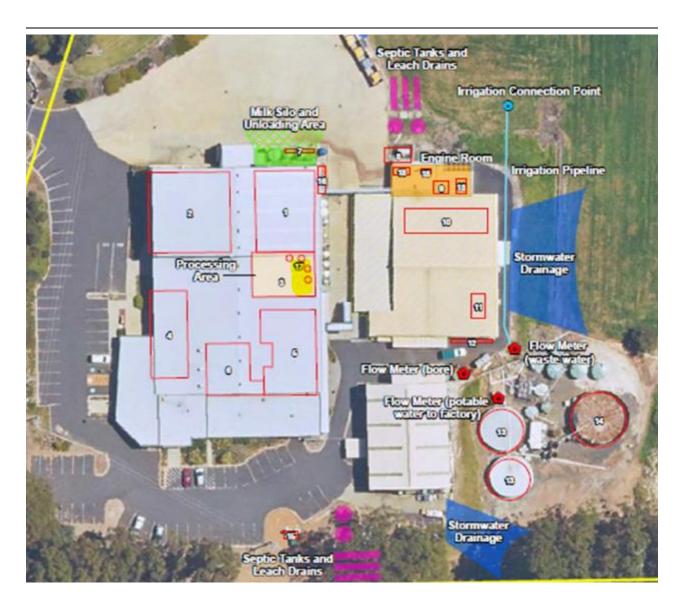

| Section E – Deta                                                           | ils of non-compliance wi                                                                                                                                                                    | th licence condition                              | n                                              |
|----------------------------------------------------------------------------|---------------------------------------------------------------------------------------------------------------------------------------------------------------------------------------------|---------------------------------------------------|------------------------------------------------|
| Please use a separ at a time during the                                    | rate page for each condition vertex reporting period.                                                                                                                                       | with which the licence I                          | nolder was non-compliant                       |
| Condition no:                                                              | 10                                                                                                                                                                                          | Date(s) of non-<br>compliance:                    | 15/12/2021                                     |
| Details of non-comp                                                        | pliance:                                                                                                                                                                                    |                                                   |                                                |
| Treated Waste Waste was emission limit of 50                               | ter BOD level was recorded a<br>mg/L.                                                                                                                                                       | at 57 mg/L for Decemb                             | er 2021, slightly above                        |
|                                                                            | al (or suspected) environmen<br>h maps or diagrams to provide i<br>e.                                                                                                                       | ·                                                 | •                                              |
|                                                                            | acts are considered negligible ch is significantly below the e                                                                                                                              |                                                   |                                                |
| Cause (or suspecte                                                         | ed cause) of non-compliance:                                                                                                                                                                |                                                   |                                                |
|                                                                            | pecification yoghurt was dispond<br>ot properly diluted with water.                                                                                                                         |                                                   | treated prior to irrigation.                   |
| Action taken to miti non-compliance:                                       | gate any adverse effects of n                                                                                                                                                               | on-compliance and pr                              | event recurrence of the                        |
| There are 2 actions 1. Viscous was water in 1 p process was 2. Any viscous | s to mitigate adverse effects of<br>stewater to be collected isola<br>art waste) prior to slow-release<br>ste and ensure compliance.<br>It wastewater that cannot be por off-site disposal. | ted and diluted to 3:1 v<br>se disposal into WWTF | with water (i.e. 3 parts<br>⊃ to allow WWTS to |
| Was this non-comp                                                          | liance previously reported to                                                                                                                                                               | DWER?                                             |                                                |
| ☐ Yes, and                                                                 |                                                                                                                                                                                             |                                                   |                                                |
| Reported to                                                                | DWER verbally                                                                                                                                                                               | Date: / /                                         |                                                |
| Reported to                                                                | DWER in writing                                                                                                                                                                             | Date: 27/01/2022                                  |                                                |