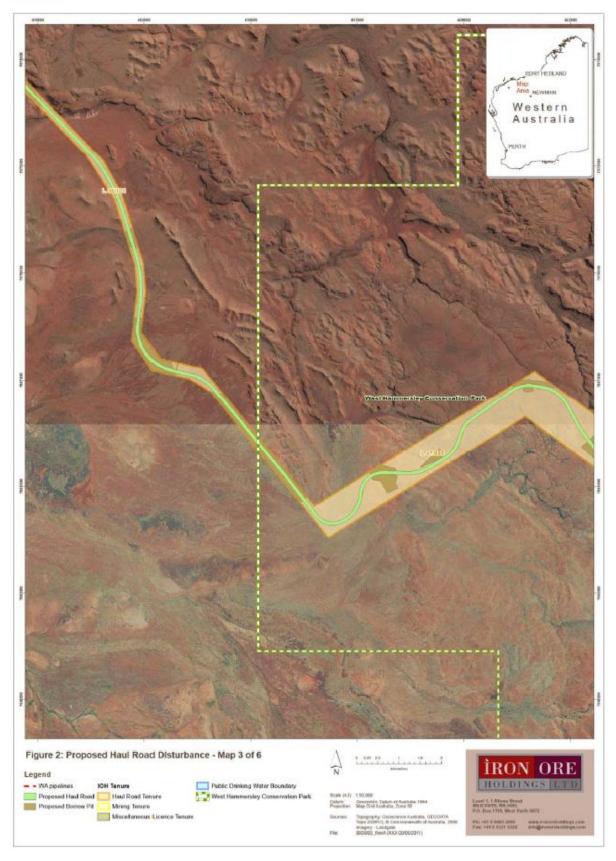

# Schedule 1: Maps

#### Premises map

The Premises is shown in the map below. The orange line depicts the Premises boundary.

Environmental Protection Act 1986 Works Approval:W5689/2014/1 File No: DER2014/001138 Page 4 of 12

The locations of the proposed borrow pits for Stage 1 are shown below.

Environmental Protection Act 1986 Works Approval:W5689/2014/1 File No: DER2014/001138

Environmental Protection Act 1986 Works Approval:W5689/2014/1 File No: DER2014/001138 Page 6 of 12