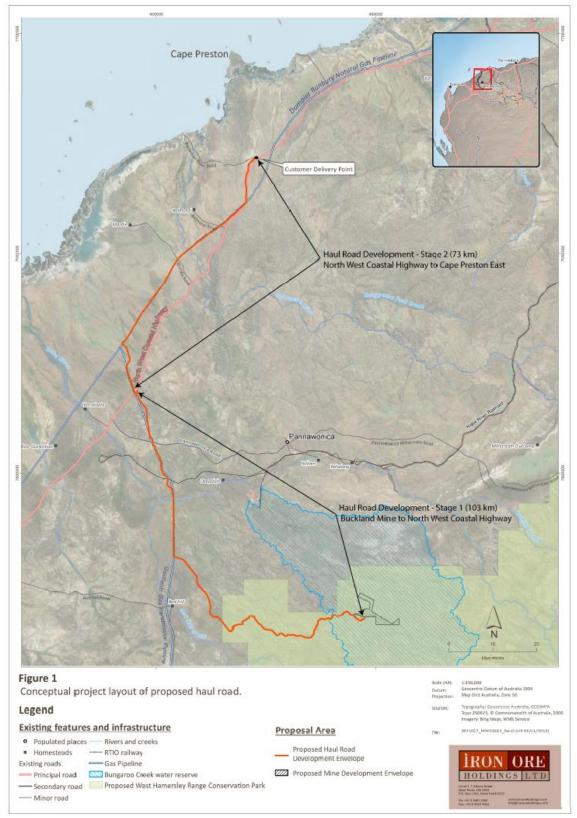

### 3 Executive summary of proposal and assessment

Buckland Minerals Transport Pty Ltd (Buckland Minerals) a subsidiary of BC Iron Limited (BCI) proposes to construct a haul road from the Buckland Project Mine (being assessed under a separate application) for the transportation of iron ore product by road to the customer delivery point at Cape Preston East (Figure 1). The proposed haul road is located in the west Pilbara region of Western Australia.

The haul road is proposed in two stages. The Stage 1 haul road (approximately 105 kilometres (km)) links the mine to the North West Coastal Highway, which would be used for the first few years of operation. Stage 2 of the haul road (approximately 73 km) links Stage 1 to the customer delivery point for the Cape Preston East Export Facility to service the long-term operation of the mine (production rate of eight million tonnes per annum (Mtpa)).

The works approval will be issued for a period of 3 years. A licence to operate the plant will need to be applied for and issued prior to the operation of the plant.

Figure 1: Conceptual project layout of proposed haul road