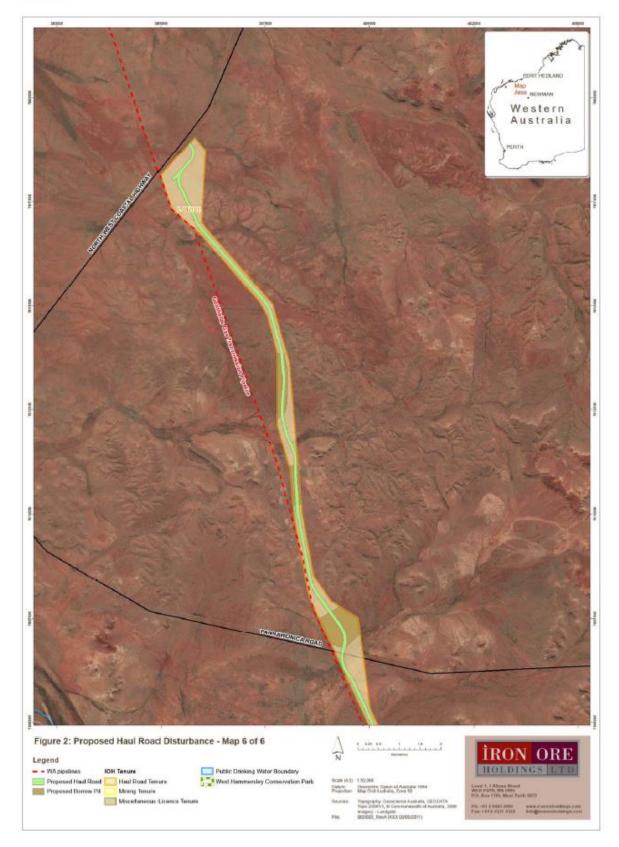

# Schedule 1: Maps

Environmental Protection Act 1986 Works Approval:W5689/2014/1 File No: DER2014/001138

The locations of the proposed borrow pits for Stage 2 are shown below.

Environmental Protection Act 1986 Works Approval:W5689/2014/1 File No: DER2014/001138

Environmental Protection Act 1986 Works Approval:W5689/2014/1 File No: DER2014/001138