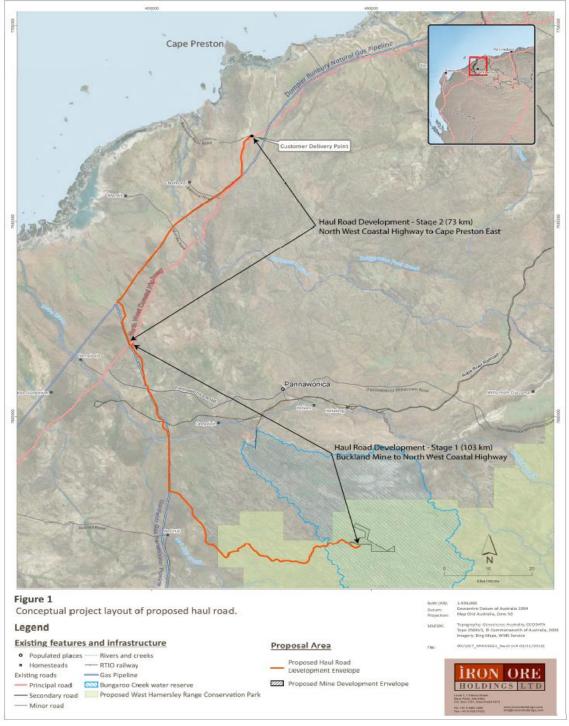

### 3 Executive summary of proposal and assessment

Buckland Minerals Transport Pty Ltd (Buckland Minerals) a subsidiary of BC Iron Limited (BCI) proposes to construct a haul road from the Buckland Project Mine (being assessed under a separate application) for the transportation of iron ore product by road to the customer delivery point at Cape Preston East (Figure 1). The proposed haul road is located in the west Pilbara region of Western Australia.

The haul road is proposed in two stages. The Stage 1 haul road (approximately 105 kilometres (km)) links the mine to the North West Coastal Highway, which would be used for the first few years of operation. Stage 2 of the haul road (approximately 73 km) links Stage 1 to the customer delivery point for the Cape Preston East Export Facility to service the long-term operation of the mine (production rate of eight million tonnes per annum (Mtpa)).

A mobile crushing and screening plant (the plant) will be required for the processing of raw materials required for the construction of the haul road. Crushed raw material for the road base will be required along the entire length of the 178 km haul road. The material will be sourced from road cuttings and also from a number of borrow pits located within the development envelope. The plant and associated equipment will generally be located within the borrow pit sites.

The works approval will be issued for a period of 3 years. A licence to operate the plant will need to be applied for and issued prior to the operation of the plant.

Figure 1: Conceptual project layout of proposed haul road