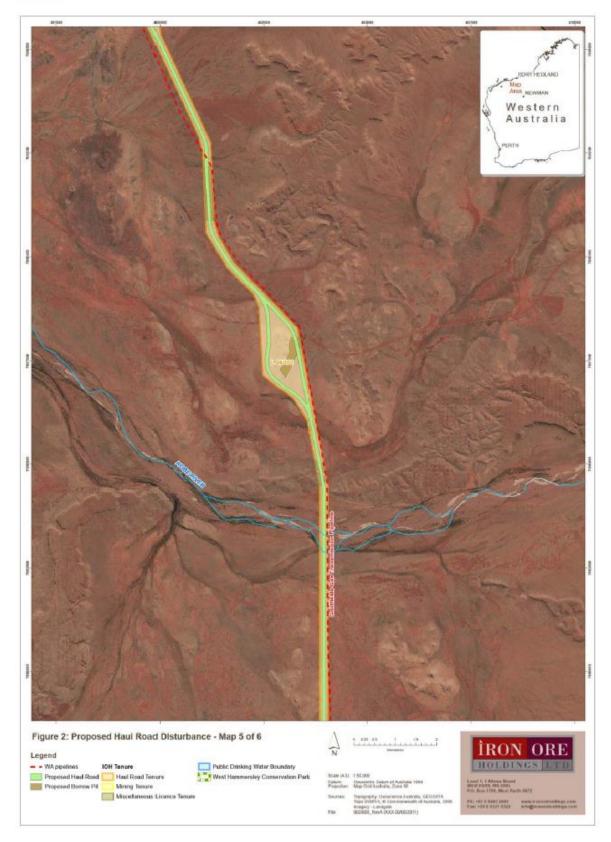

# Schedule 1: Maps

Environmental Protection Act 1986 Works Approval:W5689/2014/1 File No: DER2014/001138 Page 7 of 12

Environmental Protection Act 1986 Works Approval:W5689/2014/1 File No: DER2014/001138 Page 8 of 12

Environmental Protection Act 1986 Works Approval:W5689/2014/1 File No: DER2014/001138

Environmental Protection Act 1986 Works Approval:W5689/2014/1 File No: DER2014/001138

The locations of the proposed borrow pits for Stage 2 are shown below.

Environmental Protection Act 1986 Works Approval:W5689/2014/1 File No: DER2014/001138