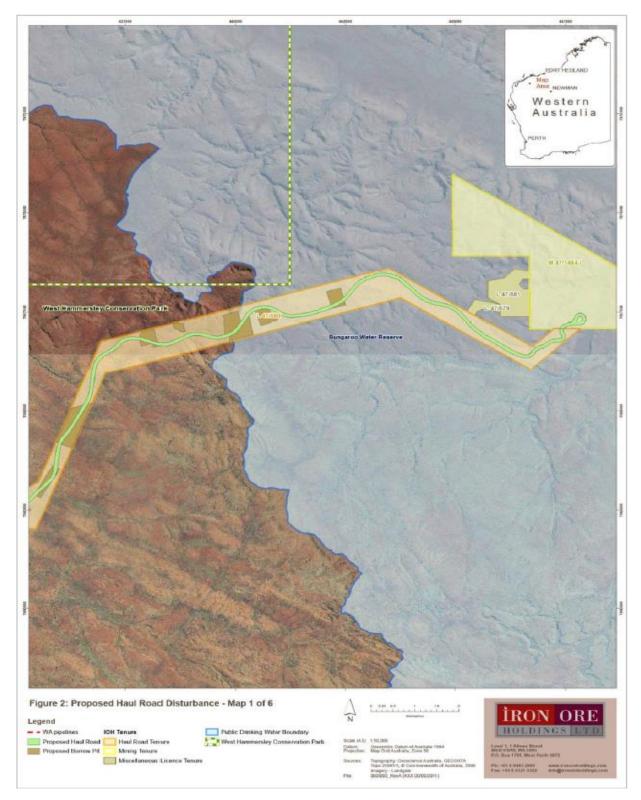

#### Premises map

The Premises is shown in the map below. The orange line depicts the Premises boundary.

Environmental Protection Act 1986 Works Approval:W5689/2014/1 File No: DER2014/001138 Page 4 of 12

The locations of the proposed borrow pits for Stage 1 are shown below.

Environmental Protection Act 1986 Works Approval:W5689/2014/1 File No: DER2014/001138

Environmental Protection Act 1986 Works Approval:W5689/2014/1 File No: DER2014/001138 Page 6 of 12