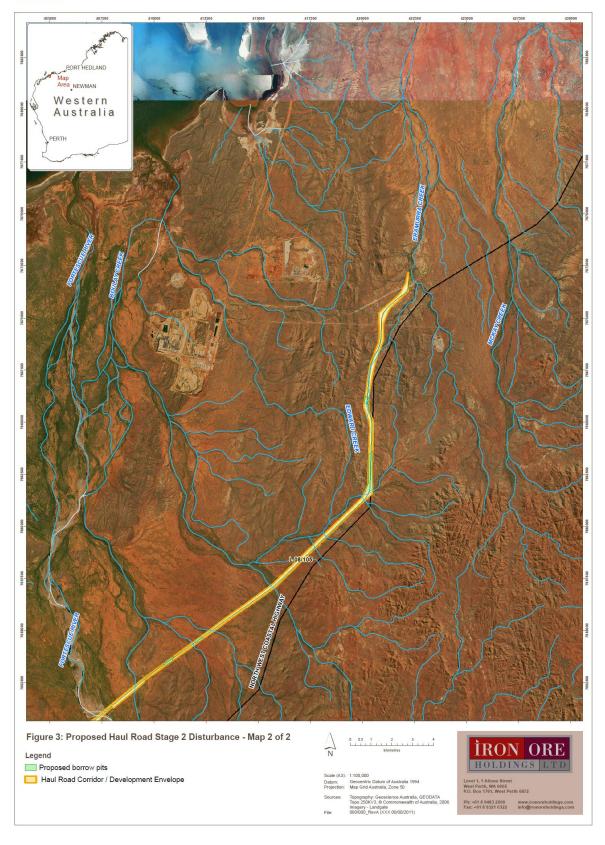

Environmental Protection Act 1986 Works Approval:W5689/2014/1 File No: DER2014/001138

The locations of the proposed borrow pits for Stage 2 are shown below.

Environmental Protection Act 1986 Works Approval:W5689/2014/1 File No: DER2014/001138