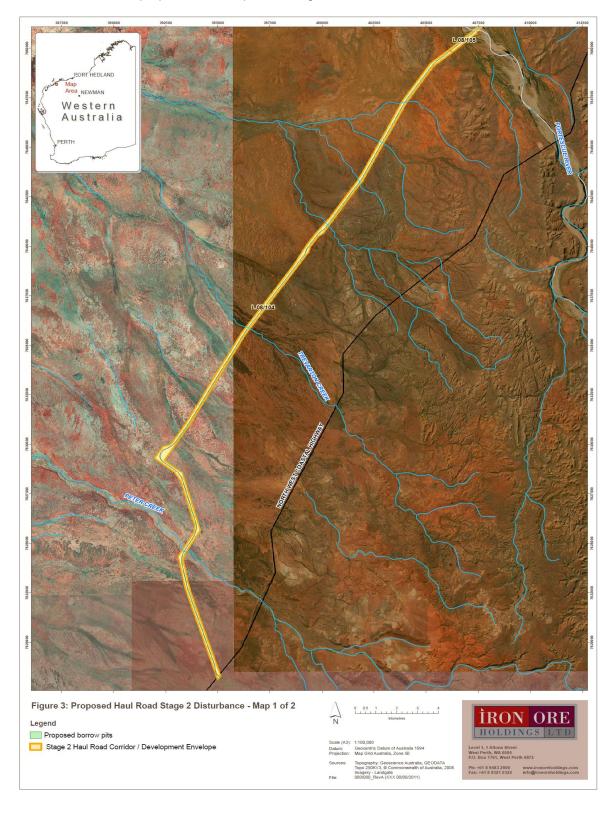

The locations of the proposed borrow pits for Stage 1 are shown below.

Environmental Protection Act 1986 Works Approval:W5689/2014/1 File No: DER2014/001138

Environmental Protection Act 1986 Works Approval:W5689/2014/1 File No: DER2014/001138 Page 6 of 12

Environmental Protection Act 1986 Works Approval:W5689/2014/1 File No: DER2014/001138

The locations of the proposed borrow pits for Stage 2 are shown below.

Environmental Protection Act 1986 Works Approval:W5689/2014/1 File No: DER2014/001138